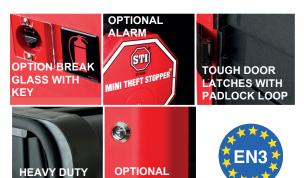

## **EXTINGUISHER CABINET RANGE**

106-1158

- Available in 4 sizes (S, M, L & Double)
- Supplied with extinguisher retaining straps
- Totally weatherproof
- · Lightweight but strong
- Extremely durable this cabinet has been designed to withstand the rigours of the most harsh environments
- Double cabinets available with alarms (Please call for details)

В b

• 5 Year warranty

**KEY LOCK** 

| CODE     | DESCRIPTION                 | EXTERNAL DIMENSIONS (mm) | INTERNAL<br>DIMENSIONS (mm) | CABINET<br>WEIGHT | Ø EXTINGUISHER<br>DIAMETER (mm) |
|----------|-----------------------------|--------------------------|-----------------------------|-------------------|---------------------------------|
| 106-1157 | Double Cabinet - Seal latch | H735 X W616 X D270       | H675 X W520 X D238          | 7.2Kg             | Ø 170/190                       |
| 106-1001 | Double Cabinet - Key lock   | H735 X W616 X D270       | H675 X W520 X D238          | 7.8Kg             | Ø 170/190                       |