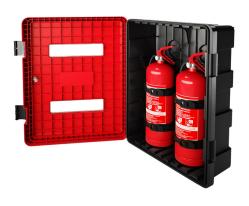

## **EXTINGUISHER CABINET RANGE**

106-1158

- Available in 4 sizes (S, M, L & Double)
- Supplied with extinguisher retaining straps
- Totally weatherproof
- · Lightweight but strong
- Extremely durable this cabinet has been designed to withstand the rigours of the most harsh environments
- Double cabinets available with alarms (Please call for details)

В b

• 5 Year warranty

**KEY LOCK** 

| CODE     | DESCRIPTION                 | EXTERNAL DIMENSIONS (mm) | INTERNAL<br>DIMENSIONS (mm) | CABINET<br>WEIGHT | Ø EXTINGUISHER<br>DIAMETER (mm) |
|----------|-----------------------------|--------------------------|-----------------------------|-------------------|---------------------------------|
| 106-1157 | Double Cabinet - Seal latch | H735 X W616 X D270       | H675 X W520 X D238          | 7.2Kg             | Ø 170/190                       |
| 106-1001 | Double Cabinet - Key lock   | H735 X W616 X D270       | H675 X W520 X D238          | 7.8Kg             | Ø 170/190                       |